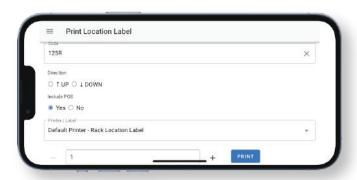

### **Solution:**

Upon gaining insight into the situation and understanding the customer's precise requirements, the MOBILETrak team got to work swiftly implementing PRINT. Leveraging the customer's material information through data exports provided by the customer, MOBILETrak PRINT quickly fulfilled the need for generating variable location barcode labels. PRINT seamlessly integrated with their existing Zebra printers through the Local Area Network, ensuring the smooth deployment of an efficient and tailored printing solution.

#### **Results:**

The collaborative efforts between the MOBILETrak team and the customer have resulted in a streamlined and effective solution that enhances operational processes and meets the unique demands of the customer's workflow. Showcasing the commitment to providing efficient and customized printing capabilities, MOBILETrak PRINT now facilitates the on-demand creation of a variety of label applications, including the variable location barcode labels first inquired about.