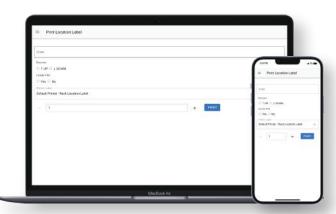

### **Solution:**

Upon gaining insight into the situation and understanding the customer's precise requirements, the MOBILETrak team got to work swiftly implementing PRINT. Leveraging the customer's material information through data exports provided by the customer, MOBILETrak PRINT quickly fulfilled the need for generating variable location barcode labels. PRINT seamlessly integrated with their existing Zebra printers through the Local Area Network, ensuring the smooth deployment of an efficient and tailored printing solution.

#### **Results:**

The collaborative efforts between the MOBILETrak team and the customer have resulted in a streamlined and effective solution that enhances operational processes and meets the unique demands of the customer's workflow. Showcasing the commitment to providing efficient and customized printing capabilities, MOBILETrak PRINT now facilitates the on-demand creation of a variety of label applications, including the variable location barcode labels first inquired about.